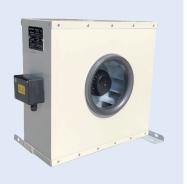

## **GENERAL DESCRIPTION**

BTMF is a series of centrifugal inline box fan suitable for applications in residential,commercial,and industrial exhaust and supply ventilation such as bat hrooms, offices, factories, shops, bars, gymnasiums, villas etc. They are suitable to convey clean air up to a maximum temperature of -10 to 60°C.

## CONSTRUCTION

- Box casing manufactured from pre-painted galvanized steel (PPGI) and internally lined with 10mm thickness of polyurethane foam as insulation for noise absorption.
- Single phase maintenance free ball bearing motor with thermal overload protection.
- High efficiency direct drive backward centrifugal impeller with external rotor motor (Motor is IP44, class F)
- External terminal box in self extinguishing technopolymer with IP54 protection.
- Fan inside the cabinet is with AMCA seal. 🧲